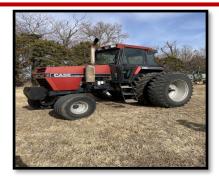

#### FARM EQUIPMENT.

1987 Case IH 2294 tractor- New cab interior-6,030 Hr.-18.4-38-Duals- One owner (Nice)

1952 Farmall H narrow front w/ loader (As-ls) 50' Baker 8200 field cultivator (Nice)

2– John Deere 8350 drills – Factory hitches double disc conversion (Nice)