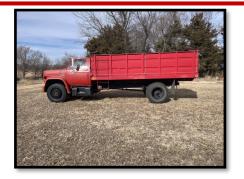

#### Vehicles.

1974 Chevy C-60 40,XXX Original miles - Red 350 V-8 4 & 2 SPD. 16' Knapheide bed– Rollover tarp. Sells w/ Westfield tailgate auger (Nice)