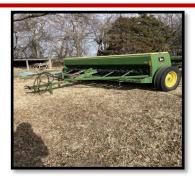

#### FARM EQUIPMENT.

1987 Case IH 2294 tractor- New cab interior-6,030 Hr.-18.4-38-Duals- One owner (Nice)

1952 Farmall H narrow front w/ loader (As-ls) 50' Baker 8200 field cultivator (Nice)

2– John Deere 8350 drills – Factory hitches double disc conversion (Nice)